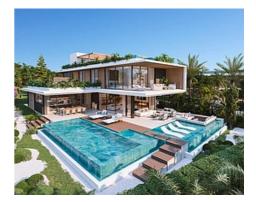

### Luxury villas in Cascada de Camoján, Marbella

**Location: Marbella Price: 6,600,000 € - 9,400,000 €** 

Welcome to the best example of elegance and sophistication in Marbella's prestigious Camojan neighborhood. We are delighted to introduce our exclusive 5-villa project, an extraordinary opportunity for those seeking the ultimate luxury living experience.

This project can boast of having stunning, panoramic sea and mountain views, since it is located on the slopes of the mountain of La Concha, near the exclusive Golden Mile, about 5 km from Puerto Banús, 3 km from the urban center of the city and with easy access from the A7 motorway.

Nestled in the heart of the highly sought-after Camojan area, our 5 luxury villas offer a harmonious blend of contemporary design and timeless elegance. With meticulous attention to detail and an unwavering commitment to quality, these villas truly embody the essence of luxury living.